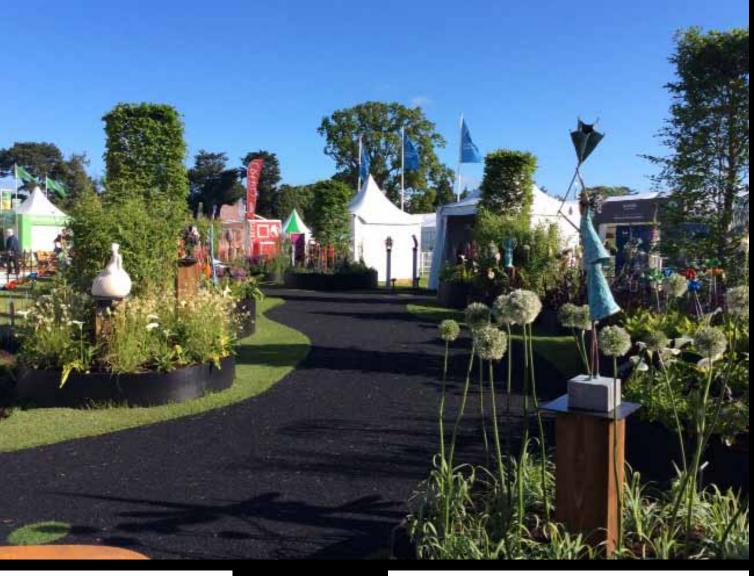

Now in its 4th year ,Sculpture in the Park has become an exciting must see outdoor art gallery feature at Bloom Garden Festival.

Showcasing the work of over 40 artists, visitors were invited to walk through, enjoy and interact with the best of Irish outdoor art in a garden style setting.

Our brains naturally enjoy & respond to art. That experience energizes and changes us; subsequently we are more inspired and open to learning. Placing sculpture in a garden or public space, whether it is small or large can both enhance the space & give us enjoyment year round.