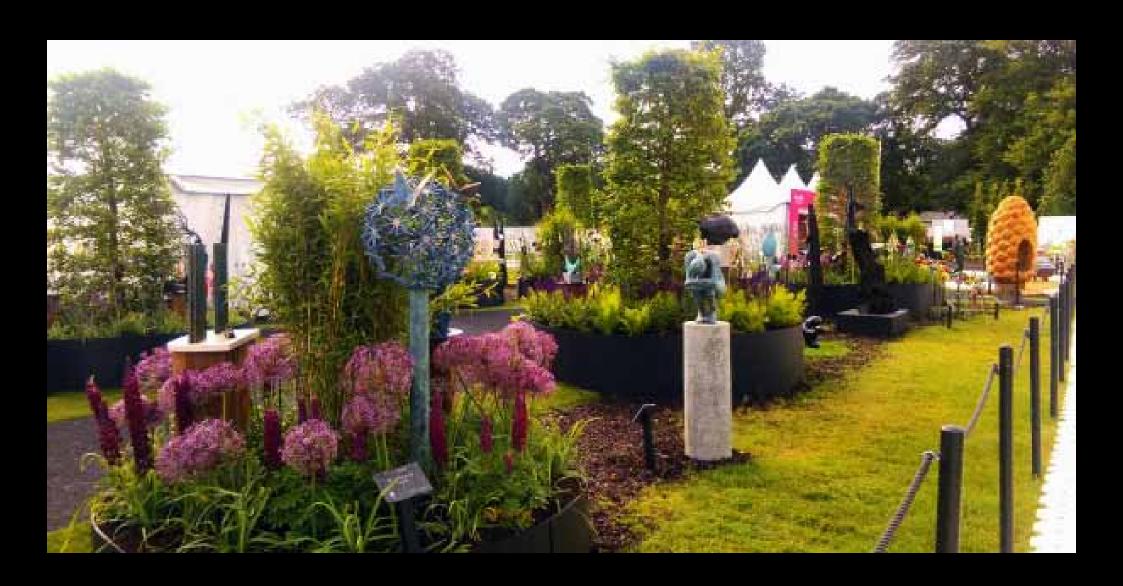

Now in its 4th year ,Sculpture in the Park has become an exciting must see outdoor art gallery feature at Bloom Garden Festival.

Showcasing the work of over 40 artists, visitors were invited to walk through, enjoy and interact with the best of Irish outdoor art in a garden style setting.

Our brains naturally enjoy & respond to art. That experience energizes and changes us; subsequently we are more inspired and open to learning. Placing sculpture in a garden or public space, whether it is small or large can both enhance the space & give us enjoyment year round.