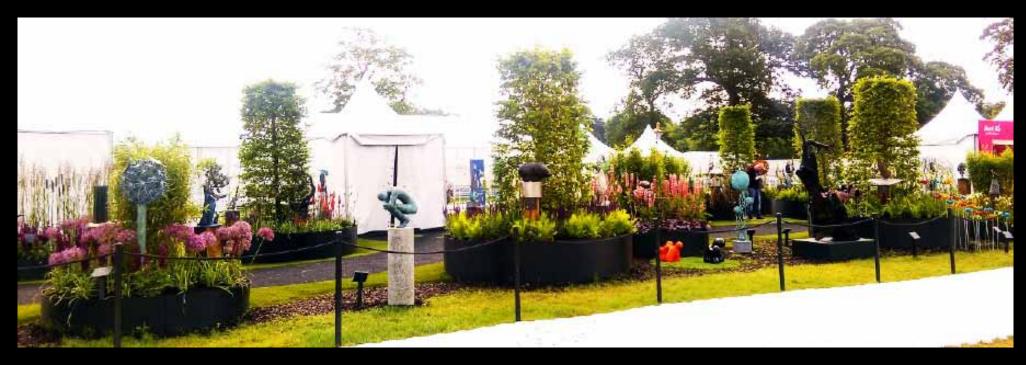

Now in its 4th year ,Sculpture in the Park has become an exciting must see outdoor art gallery feature at Bloom Garden Festival.

Showcasing the work of over 40 artists, visitors were invited to walk through, enjoy and interact with the best of Irish outdoor art in a garden style setting.

Our brains naturally enjoy & respond to art. That experience energizes and changes us; subsequently we are more inspired and open to learning. Placing sculpture in a garden or public space, whether it is small or large can both enhance the space & give us enjoyment year round.

This concept feature at Bloom, brought garden sculptures to the masses and created an avenue for people, to buy directly or order their own bespoke piece from

www.garden-sculptures.ie

In 2015 we opened the Kildare Gallery at Carton House Maynooth. Both indoor & outdoor sculpture along with paintings are available here.