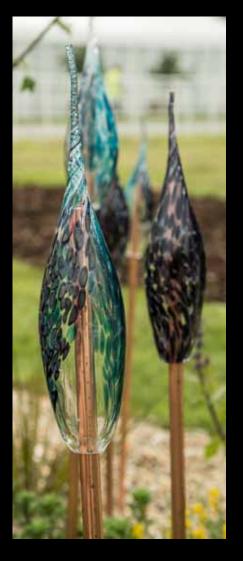

Jerpoint Glass

€130 for a set of 3

Bird Bath Liam Butler From €2750 Patinated Copper & Kilkenny Limestone

Crest of a Wave Ronan Butler €1100 Patinated Copper & Kilkenny Limestone

Home Liam Butler €1,500 Patinated Copper & Kilkenny Limestone