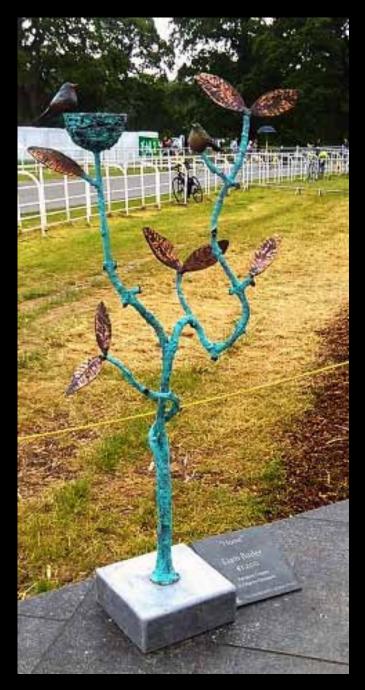

Jerpoint Glass

€130 for a set of 3

Bird Bath Liam Butler From €2750 Patinated Copper & Kilkenny Limestone

Crest of a Wave Ronan Butler €1100 Patinated Copper & Kilkenny Limestone

Home Liam Butler €1,500 Patinated Copper & Kilkenny Limestone