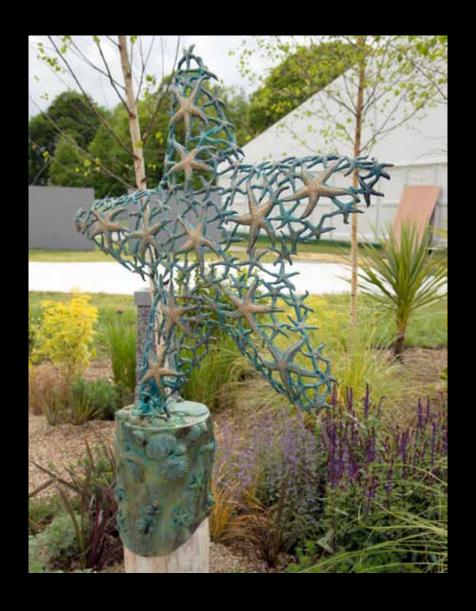

Silent Listening 2 by Orla de Brí ,Bronze & Corten Steel

H.206CM W.41CM D.41cm

Silent Listening by Orla de Brí ,Bronze & Corten Steel €17,500 H.220CM W.49CM D.49cm

Sea Stars
by Betty Newman Maguire, Bronze Editions of 5
€ 280 for 10cm disc
€ 400 for 15cm disc