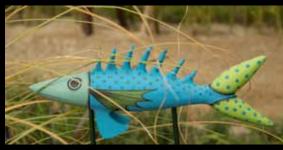

## Salmon

by Susan Cuffe, Sculpted Wire € 620 each

Copper salmon W.100cm H.60cm D.15cm Grey salmon W.80cm H.80cm D.30cm

Beginnings

by Roisin Gregory, Ceramics € 850 H.79cm W.29cm D.29cm

Standing Out

by Julieann Foley, Glass € 850 H.28 cm