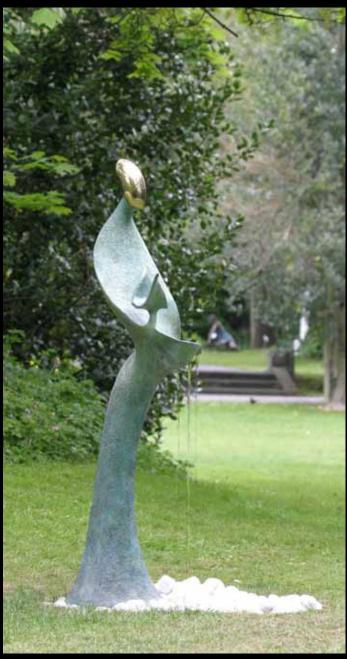

Last Leaves

by Liam Butler, Edition Copper & Kilkenny Marble

H.123cm W.44cm D.25cm

Sea Boat

by Ray Delaney, Bronze Edition € 1,450 H.38cm W.15cm D.15cm

Ava II (fountain)

by Sandra Bell,Bronze Edition 2 of 8 €28,000 H.170CM W.60cm D.50cm