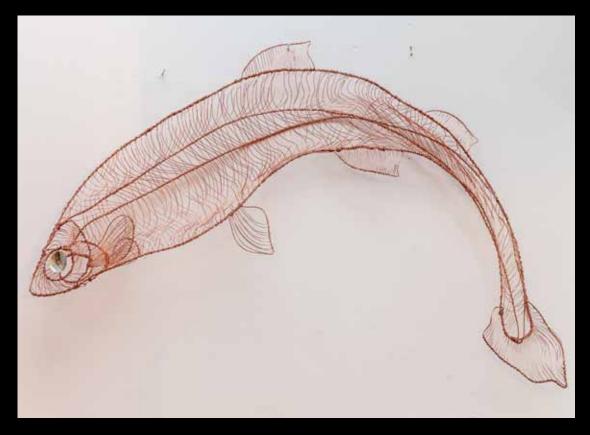

## Salmon

by Susan Cuffe, Sculpted Wire € 620 each

Copper salmon W.100cm H.60cm D.15cm Grey salmon W.80cm H.80cm D.30cm

Beginnings

by Roisin Gregory, Ceramics € 850 H.79cm W.29cm D.29cm

Standing Out

by Julieann Foley, Glass € 850 H.28 cm