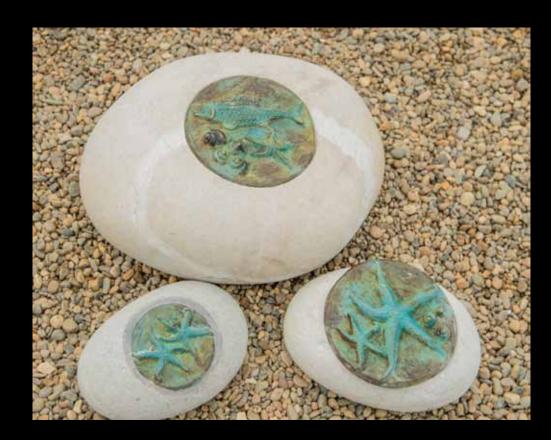

Silent Listening 2 by Orla de Brí ,Bronze & Corten Steel

H.206CM W.41CM D.41cm

Silent Listening by Orla de Brí ,Bronze & Corten Steel €17,500 H.220CM W.49CM D.49cm

Sea Stars
by Betty Newman Maguire, Bronze Editions of 5
€ 280 for 10cm disc
€ 400 for 15cm disc