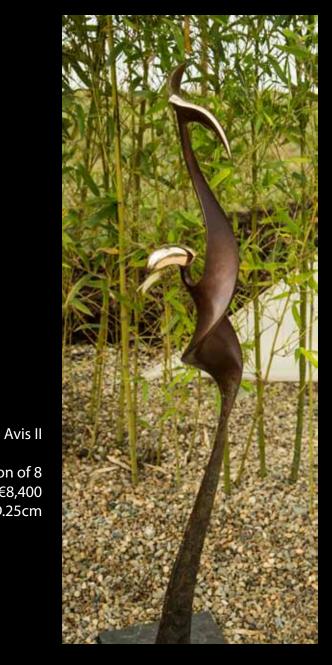

by Sandra Bell,Bronze Edition of 8 €8,400 H.116CM W.25cm D.25cm

Flying High

by Dainius Varna,Steel €1,300 Approx H.70CM

Grounded

by Dainius Varna,Steel €1,200 Approx H.60CM

Tree Fountain

by Dainius Varna,Copper & Granite €1,400 Approx H.170CM