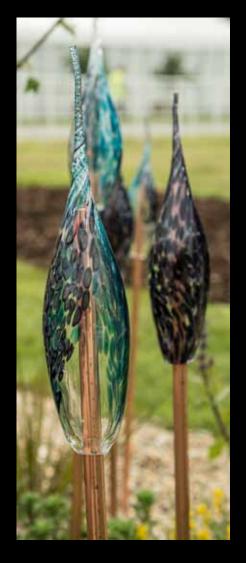

Muireasc

by Emer Byrne, Bronze € 980 H.35cm

Red

Festival

Purple & Green

Fire

Jerpoint Glass

Balooms €300 each or Set of 3 €800 Jerpoint Glass W. approx 35cm

Left: Festival Middle: Red Poppy Right: Blue/Purple

Natures Tangle

by Liam Butler, Edition Copper & Kilkenny Marble

H.74cm

A little Flutter

Forged by John Hogan €2,950 H.200cm

Lord Key & Lady Heart

by Orla de Brí ,Bronze €14,500 H.180cm