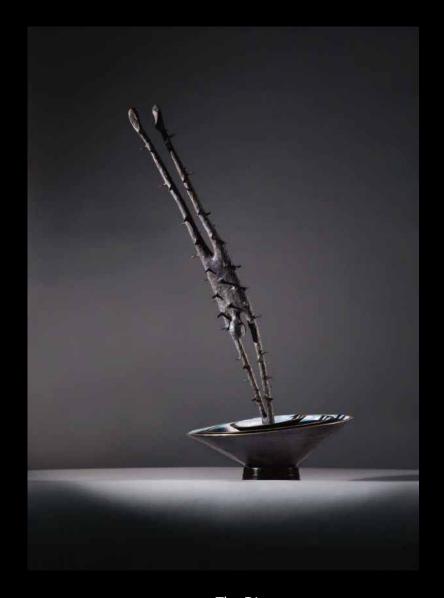

Twist & Turn
by Bobby Blount,Irish Limestone & Bronze
€ 3,710
H.137CM W.30CM D.30cm

Framed Plantforms

by Seamus Gill, Sheet Bronze €1,200 each H.150cm D. 50cm

Crest Of a Wave

by Ciaran Duffy Slate & Granite € 750 H.150-160cm Edition