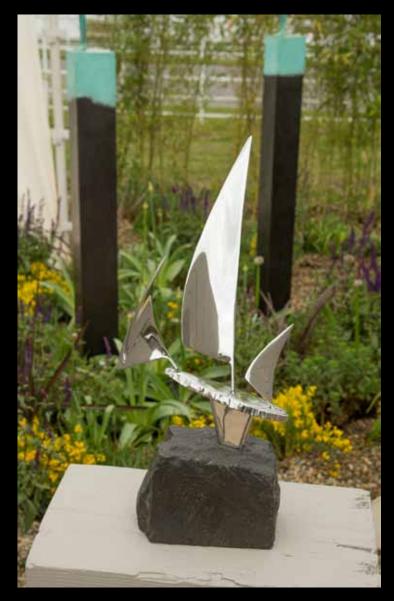

Twist & Turn
by Bobby Blount,Irish Limestone & Bronze
€ 3,710
H.137CM W.30CM D.30cm

Framed Plantforms

by Seamus Gill, Sheet Bronze €1,200 each H.150cm D. 50cm

Crest Of a Wave

by Ciaran Duffy Slate & Granite € 750 H.150-160cm Edition