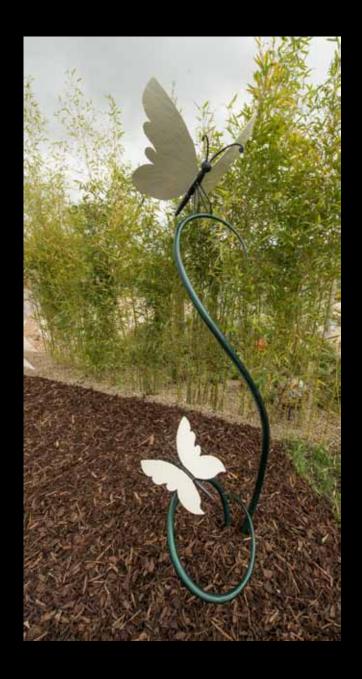

Left: Festival Middle: Red Poppy Right: Blue/Purple

Natures Tangle

by Liam Butler, Edition Copper & Kilkenny Marble

H.74cm

A little Flutter

Forged by John Hogan €2,950 H.200cm

Lord Key & Lady Heart

by Orla de Brí ,Bronze €14,500 H.180cm