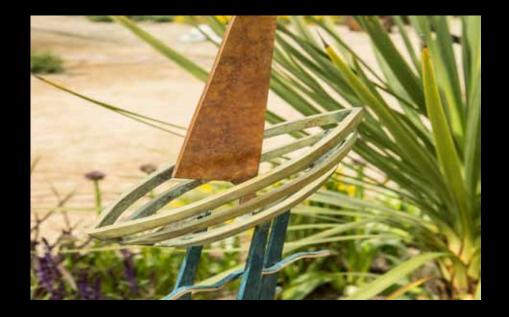

Last Leaves

by Liam Butler, Edition Copper & Kilkenny Marble

H.123cm W.44cm D.25cm

Sea Boat

by Ray Delaney, Bronze Edition € 1,450 H.38cm W.15cm D.15cm

Ava II (fountain)

by Sandra Bell,Bronze Edition 2 of 8 €28,000 H.170CM W.60cm D.50cm