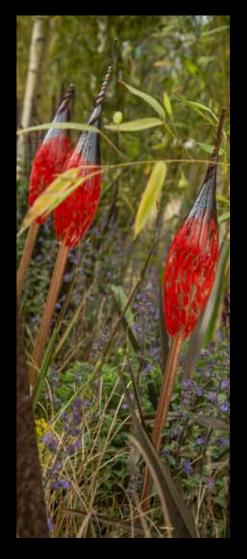

Muireasc

by Emer Byrne, Bronze € 980 H.35cm

Red

Festival

Purple & Green

Fire

Jerpoint Glass

Balooms €300 each or Set of 3 €800 Jerpoint Glass W. approx 35cm

Left: Festival Middle: Red Poppy Right: Blue/Purple

Natures Tangle

by Liam Butler, Edition Copper & Kilkenny Marble

H.74cm

A little Flutter

Forged by John Hogan €2,950 H.200cm

Lord Key & Lady Heart

by Orla de Brí ,Bronze €14,500 H.180cm