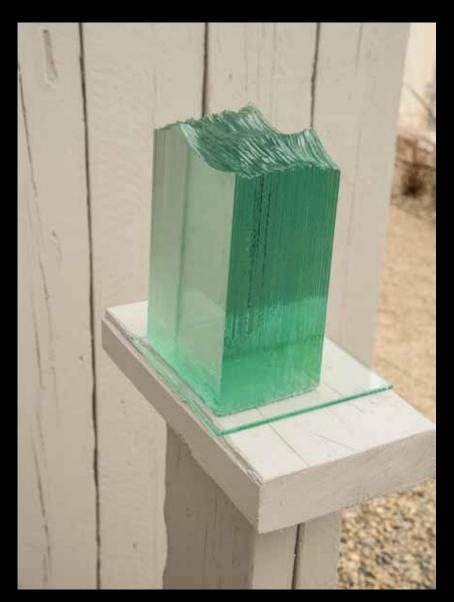

## Salmon

by Susan Cuffe, Sculpted Wire € 620 each

Copper salmon W.100cm H.60cm D.15cm Grey salmon W.80cm H.80cm D.30cm

Beginnings

by Roisin Gregory, Ceramics € 850 H.79cm W.29cm D.29cm

Standing Out

by Julieann Foley, Glass € 850 H.28 cm