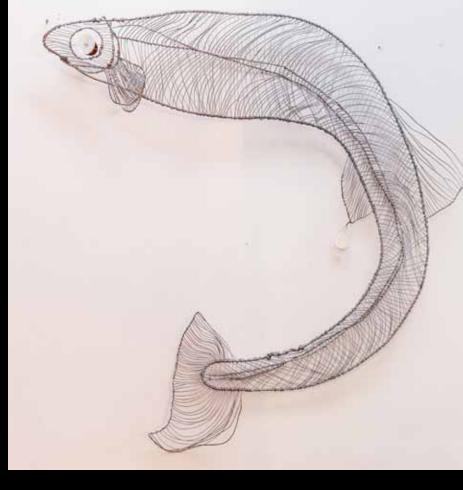

## Salmon

by Susan Cuffe, Sculpted Wire € 620 each

Copper salmon W.100cm H.60cm D.15cm Grey salmon W.80cm H.80cm D.30cm

Beginnings

by Roisin Gregory, Ceramics € 850 H.79cm W.29cm D.29cm

Standing Out

by Julieann Foley, Glass € 850 H.28 cm