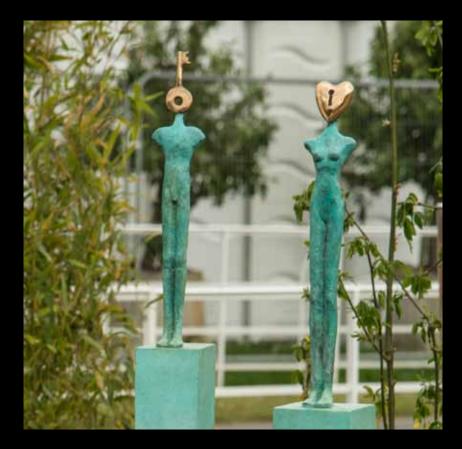

Left: Festival Middle: Red Poppy Right: Blue/Purple

Natures Tangle

by Liam Butler, Edition Copper & Kilkenny Marble

H.74cm

A little Flutter

Forged by John Hogan €2,950 H.200cm

Lord Key & Lady Heart

by Orla de Brí ,Bronze €14,500 H.180cm