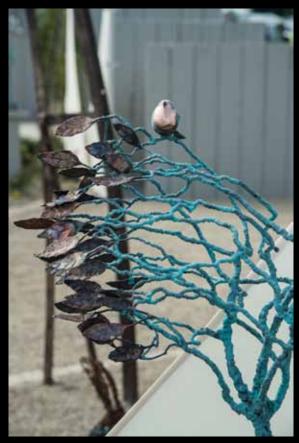

Left: Festival Middle: Red Poppy Right: Blue/Purple

Natures Tangle

by Liam Butler, Edition Copper & Kilkenny Marble

H.74cm

A little Flutter

Forged by John Hogan €2,950 H.200cm

Lord Key & Lady Heart

by Orla de Brí ,Bronze €14,500 H.180cm