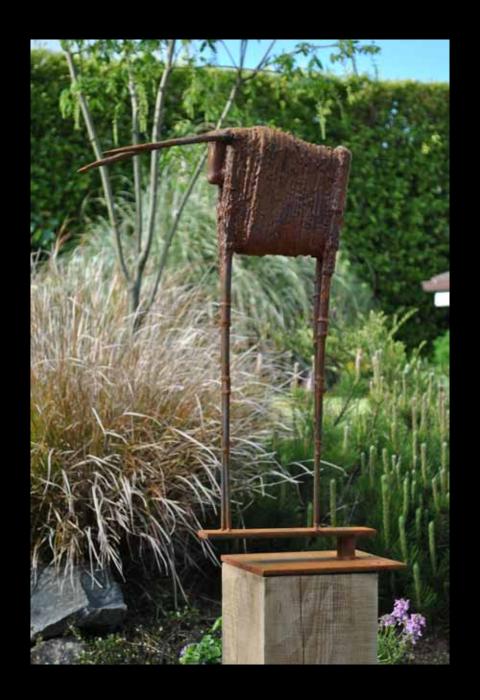

Please enquire for colour options

Man Bird

by Fidelma Massey Bronze € 4,000 H.77cm W.66cm D.55cm

Fiadh

(Animal Saints Series)
by Fidelma Massey, Ceramic Edition
€ 1,590
H.84cm W.25cm D.25cm

Mermaid

by Fidelma Massey ,Bronze Edition of 9 € 4,950 H.61cm W.31cm D.31cm