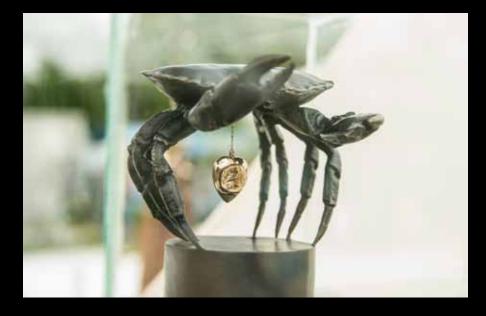

My Protection
by Anna Campbell ,Bronze 1 of 7
€1500
Displayed in Glass Box H.23cm x 23cm CM

Equus by Anna Campbell ,Bronze 1 of 6 € 2800 Approx H.45CM

If I were Under The Sea

by Ayelet Lalor, Bronze 1 of 6 € 3,600 H.44cm W.23cm D.20cm