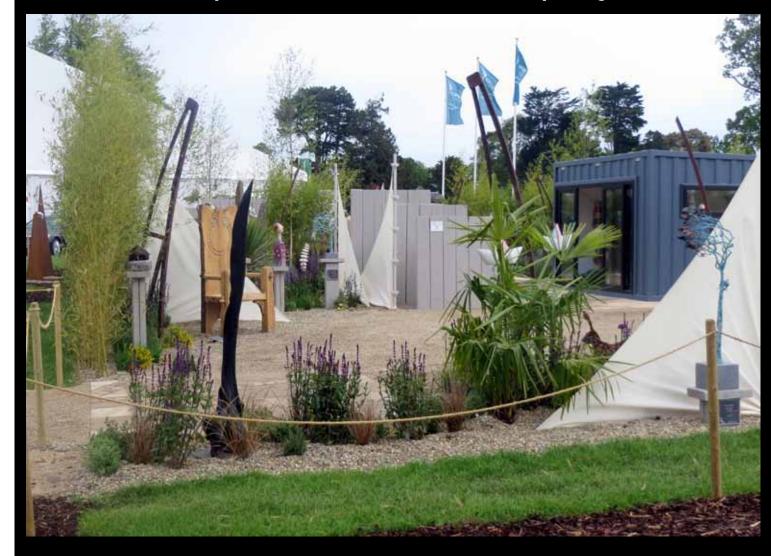

## The Garden of Sculptures

**BLOOM 2015 SILVER GILT MEDAL WINNERS** 

Garden Designed by: Ingrid Swan MGLDA in collaboration with Ruth Liddle of GardenSculptures.ie

Now in its second year The Garden of Sculptures once again was a huge success, showcasing 50 spectacular artworks all created here in Ireland.

This years "Sculpture At The Boatyard" garden took its inspiration from the coastal environment and the maritime industry of ship building. The garden appeared to be located in an old reclaimed disused boat yard which was transformed into beautiful and inspiring garden.

A sculpture adds a whole new dimension and focal point to the garden that can be enjoyed all year round. Smaller pieces were also on show and suitable for both indoors & outdoors.

This concept garden at Bloom brought garden sculptures to the masses and created an avenue for people to buy directly or order their own bespoke piece from www.garden-sculptures.ie