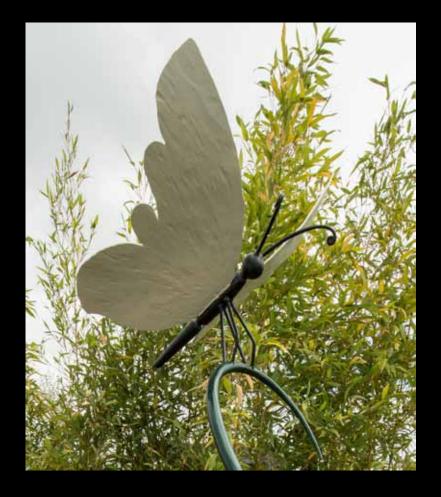

Left: Festival Middle: Red Poppy Right: Blue/Purple

Natures Tangle

by Liam Butler, Edition Copper & Kilkenny Marble

H.74cm

A little Flutter

Forged by John Hogan €2,950 H.200cm

Lord Key & Lady Heart

by Orla de Brí ,Bronze €14,500 H.180cm