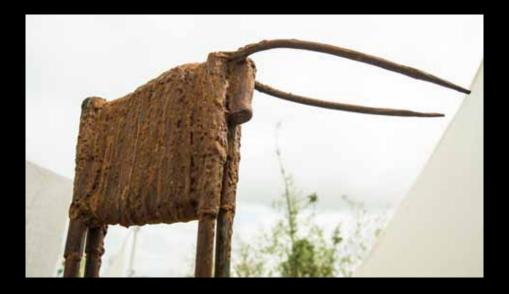

Please enquire for colour options

Man Bird

by Fidelma Massey Bronze € 4,000 H.77cm W.66cm D.55cm

Fiadh

(Animal Saints Series)
by Fidelma Massey, Ceramic Edition
€ 1,590
H.84cm W.25cm D.25cm

Mermaid

by Fidelma Massey ,Bronze Edition of 9 € 4,950 H.61cm W.31cm D.31cm