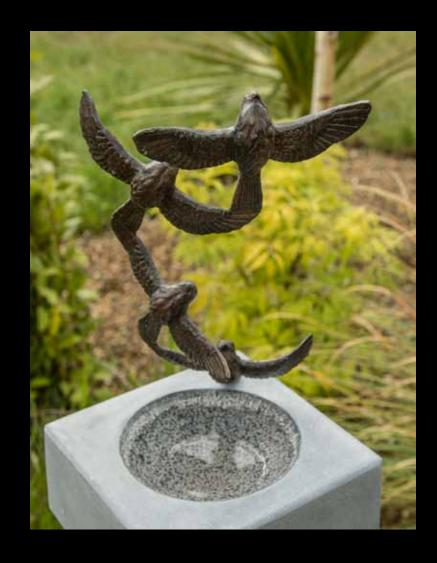

Left: Festival Middle: Red Poppy Right: Blue/Purple

Natures Tangle

by Liam Butler, Edition Copper & Kilkenny Marble

H.74cm

A little Flutter

Forged by John Hogan €2,950 H.200cm

Lord Key & Lady Heart

by Orla de Brí ,Bronze €14,500 H.180cm