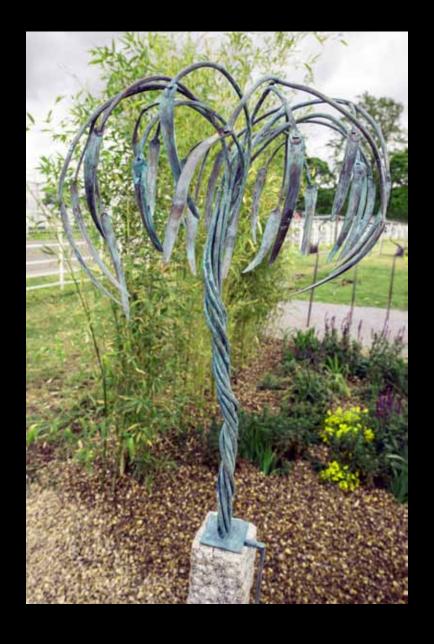

Last Leaves

by Liam Butler, Edition Copper & Kilkenny Marble

H.123cm W.44cm D.25cm

Sea Boat

by Ray Delaney, Bronze Edition € 1,450 H.38cm W.15cm D.15cm

Ava II (fountain)

by Sandra Bell,Bronze Edition 2 of 8 €28,000 H.170CM W.60cm D.50cm