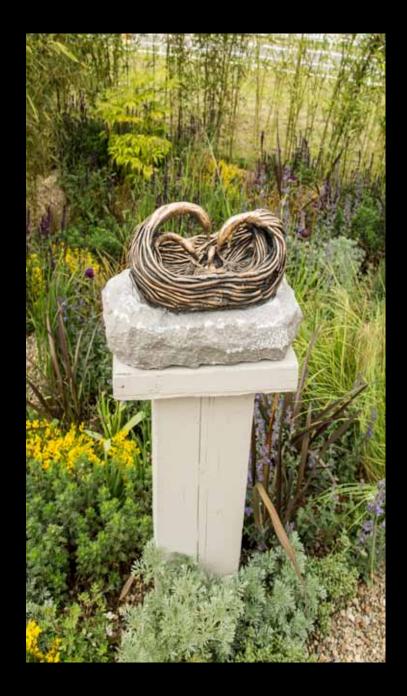

Muireasc

by Emer Byrne, Bronze € 980 H.35cm

Red

Festival

Purple & Green

Fire

Jerpoint Glass

Balooms €300 each or Set of 3 €800 Jerpoint Glass W. approx 35cm