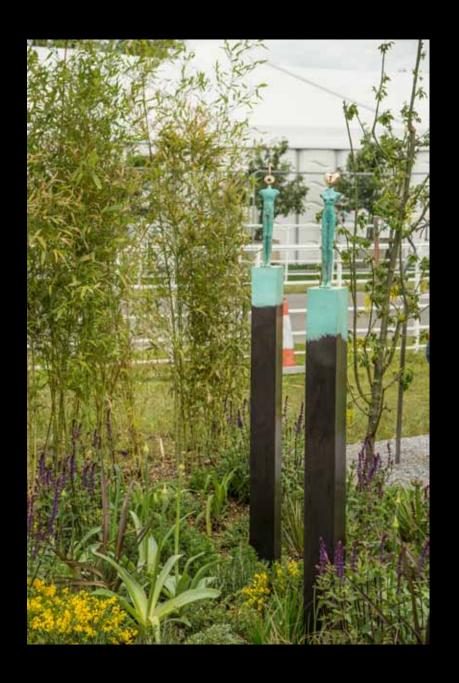

Left: Festival Middle: Red Poppy Right: Blue/Purple

Natures Tangle

by Liam Butler, Edition Copper & Kilkenny Marble

H.74cm

A little Flutter

Forged by John Hogan €2,950 H.200cm

Lord Key & Lady Heart

by Orla de Brí ,Bronze €14,500 H.180cm