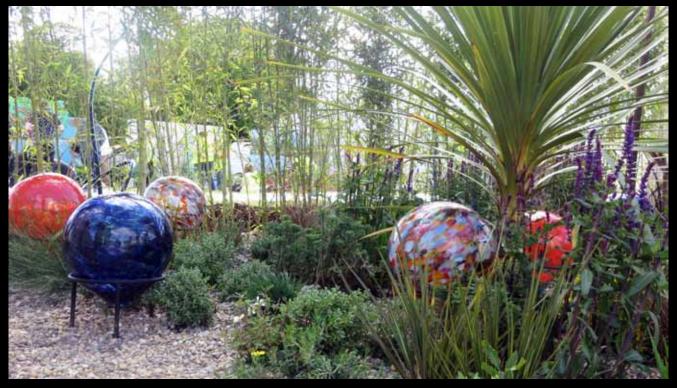

Muireasc

by Emer Byrne, Bronze € 980 H.35cm

Red

Festival

Purple & Green

Fire

Jerpoint Glass

Balooms €300 each or Set of 3 €800 Jerpoint Glass W. approx 35cm

Left: Festival Middle: Red Poppy Right: Blue/Purple

Natures Tangle

by Liam Butler, Edition Copper & Kilkenny Marble

H.74cm

A little Flutter

Forged by John Hogan €2,950 H.200cm

Lord Key & Lady Heart

by Orla de Brí ,Bronze €14,500 H.180cm