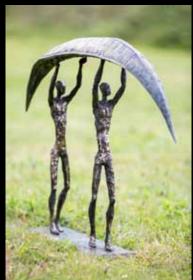

Left: Festival Middle: Red Poppy Right: Blue/Purple

Natures Tangle

by Liam Butler, Edition Copper & Kilkenny Marble

H.74cm

A little Flutter

Forged by John Hogan €2,950 H.200cm

Lord Key & Lady Heart

by Orla de Brí ,Bronze €14,500 H.180cm