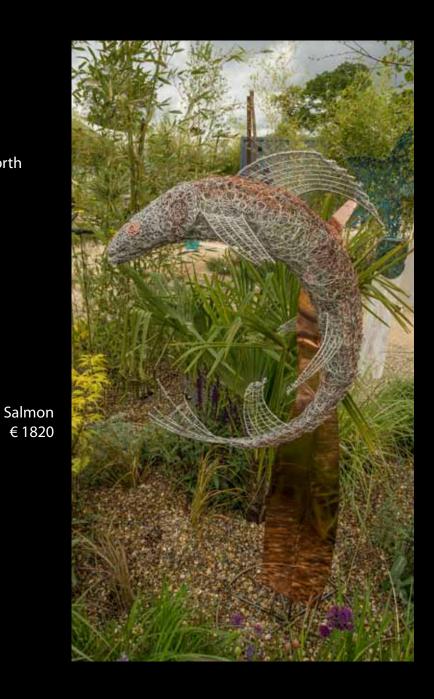

## Salmon

by Susan Cuffe, Sculpted Wire € 620 each

Copper salmon W.100cm H.60cm D.15cm Grey salmon W.80cm H.80cm D.30cm

Beginnings

by Roisin Gregory, Ceramics € 850 H.79cm W.29cm D.29cm

Standing Out

by Julieann Foley, Glass € 850 H.28 cm