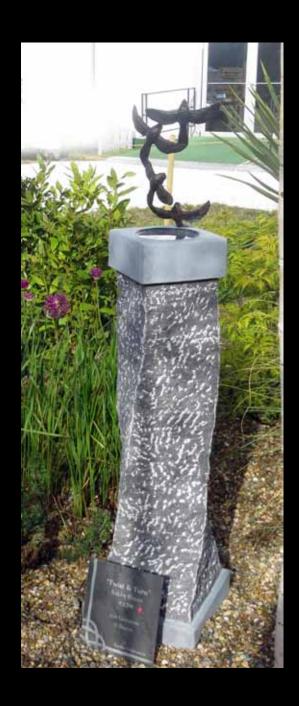

Twist & Turn
by Bobby Blount,Irish Limestone & Bronze
€ 3,710
H.137CM W.30CM D.30cm

Framed Plantforms

by Seamus Gill, Sheet Bronze €1,200 each H.150cm D. 50cm

Crest Of a Wave

by Ciaran Duffy Slate & Granite € 750 H.150-160cm Edition