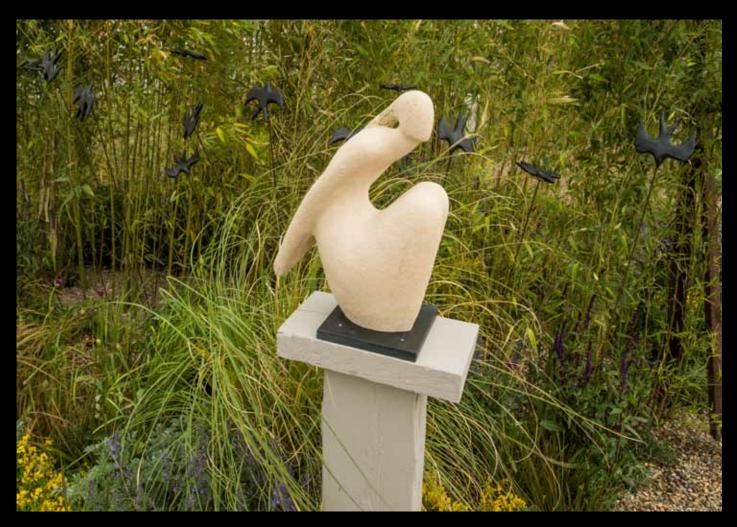

Please enquire for colour options

Man Bird

by Fidelma Massey Bronze € 4,000 H.77cm W.66cm D.55cm

Fiadh

(Animal Saints Series)
by Fidelma Massey, Ceramic Edition
€ 1,590
H.84cm W.25cm D.25cm

Mermaid

by Fidelma Massey ,Bronze Edition of 9 € 4,950 H.61cm W.31cm D.31cm