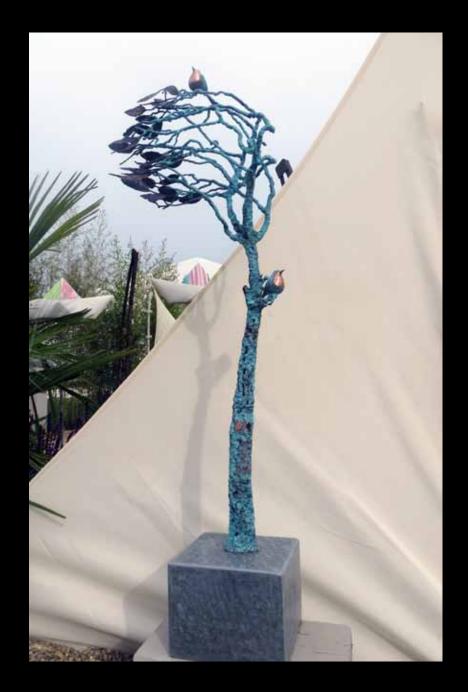

Left: Festival Middle: Red Poppy Right: Blue/Purple

Natures Tangle

by Liam Butler, Edition Copper & Kilkenny Marble

H.74cm

A little Flutter

Forged by John Hogan €2,950 H.200cm

Lord Key & Lady Heart

by Orla de Brí ,Bronze €14,500 H.180cm