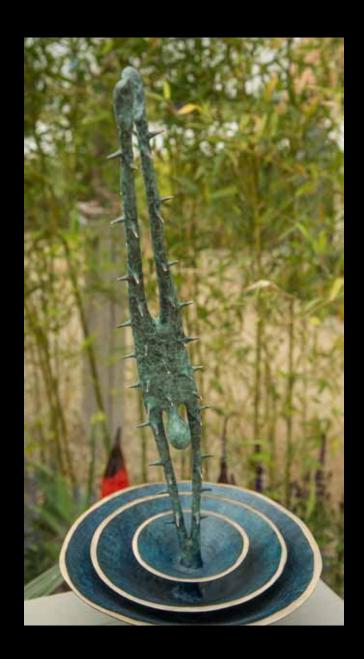

Twist & Turn
by Bobby Blount,Irish Limestone & Bronze
€ 3,710
H.137CM W.30CM D.30cm

Framed Plantforms

by Seamus Gill, Sheet Bronze €1,200 each H.150cm D. 50cm

Crest Of a Wave

by Ciaran Duffy Slate & Granite € 750 H.150-160cm Edition