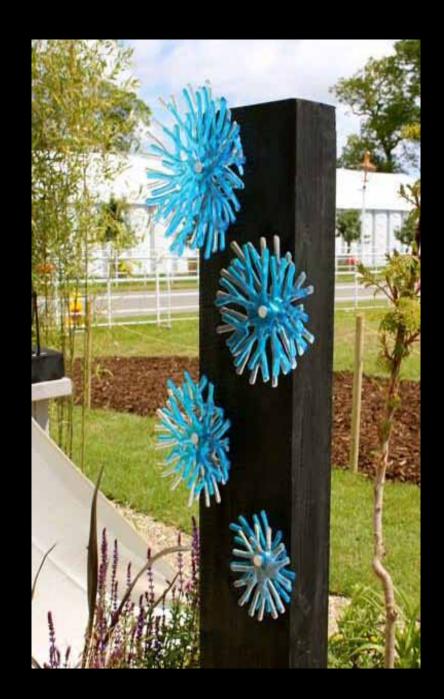

by Alan Ardiff, Bronze Edition
€ 2,800
H.54cm W.30cm

Splash (left)

by Eva Kelly Glass & Wood € 550 Other Colours & Sizes available H.140cm

Rock Pools (right) by Eva Kelly Glass & Wood € 550 W.40cm

Standing Stones
Carving by Daniel O' Donoghue ,Unique
Prices from € 1,250
Various heights available, please enquire