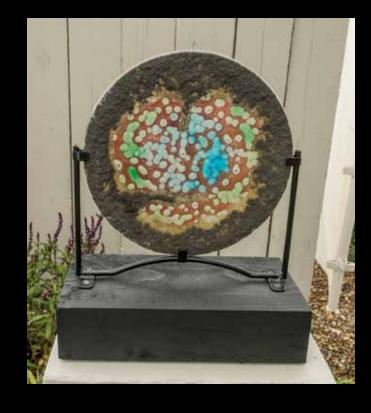

Silent Listening 2 by Orla de Brí ,Bronze & Corten Steel

H.206CM W.41CM D.41cm

Silent Listening by Orla de Brí ,Bronze & Corten Steel €17,500 H.220CM W.49CM D.49cm

Sea Stars
by Betty Newman Maguire, Bronze Editions of 5
€ 280 for 10cm disc
€ 400 for 15cm disc