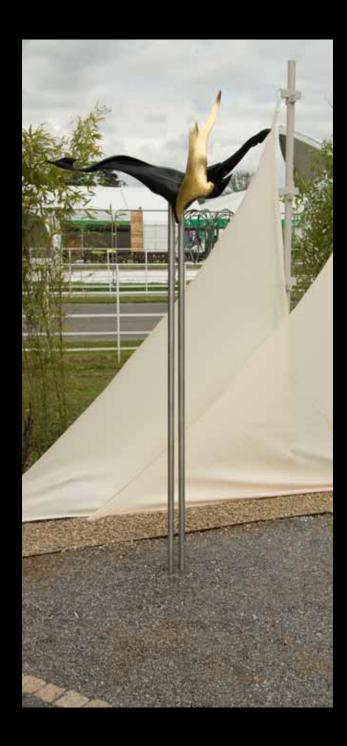

Please enquire for colour options

Man Bird

by Fidelma Massey Bronze € 4,000 H.77cm W.66cm D.55cm

Fiadh

(Animal Saints Series)
by Fidelma Massey, Ceramic Edition
€ 1,590
H.84cm W.25cm D.25cm

Mermaid

by Fidelma Massey ,Bronze Edition of 9 € 4,950 H.61cm W.31cm D.31cm