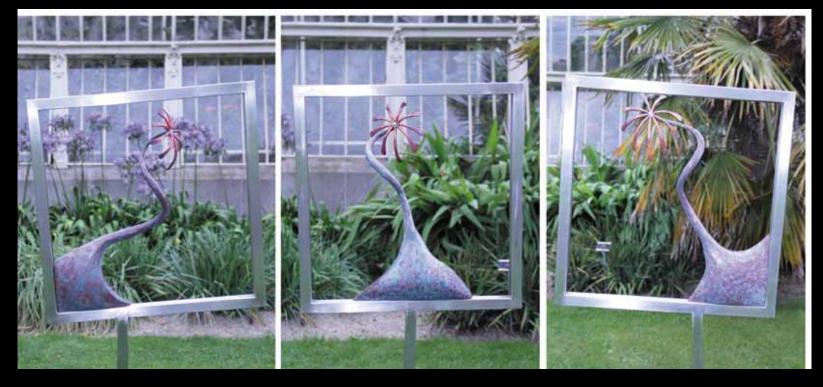

Twist & Turn
by Bobby Blount,Irish Limestone & Bronze
€ 3,710
H.137CM W.30CM D.30cm

Framed Plantforms

by Seamus Gill, Sheet Bronze €1,200 each H.150cm D. 50cm

Crest Of a Wave

by Ciaran Duffy Slate & Granite € 750 H.150-160cm Edition