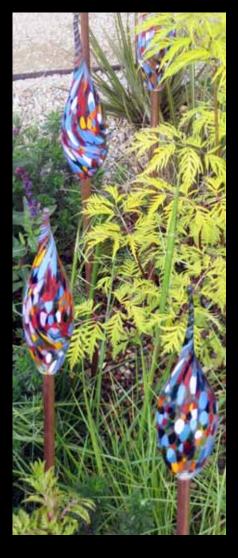

Muireasc

by Emer Byrne, Bronze € 980 H.35cm

Red

Festival

Purple & Green

Fire

Jerpoint Glass

Balooms €300 each or Set of 3 €800 Jerpoint Glass W. approx 35cm

Left: Festival Middle: Red Poppy Right: Blue/Purple

Natures Tangle

by Liam Butler, Edition Copper & Kilkenny Marble

H.74cm

A little Flutter

Forged by John Hogan €2,950 H.200cm

Lord Key & Lady Heart

by Orla de Brí ,Bronze €14,500 H.180cm