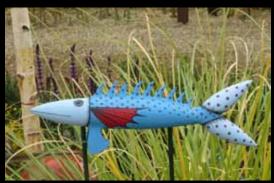

## Salmon

by Susan Cuffe, Sculpted Wire € 620 each

Copper salmon W.100cm H.60cm D.15cm Grey salmon W.80cm H.80cm D.30cm

Beginnings

by Roisin Gregory, Ceramics € 850 H.79cm W.29cm D.29cm

Standing Out

by Julieann Foley, Glass € 850 H.28 cm