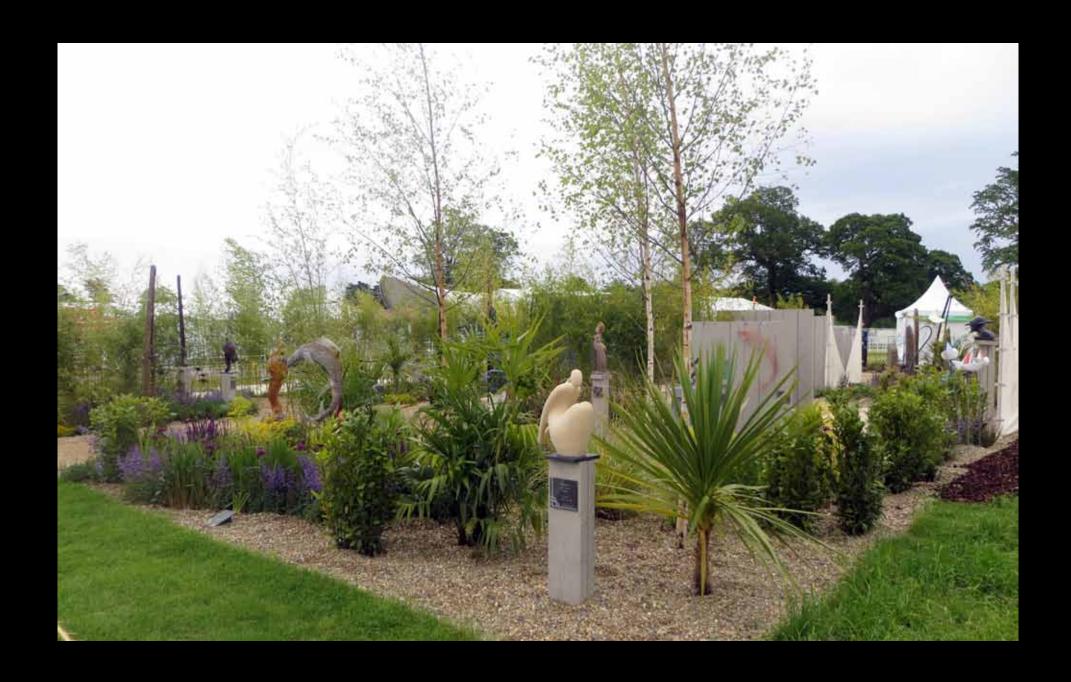

## The Garden of Sculptures

**BLOOM 2015 SILVER GILT MEDAL WINNERS** 

Garden Designed by: Ingrid Swan MGLDA in collaboration with Ruth Liddle of GardenSculptures.ie

Now in its second year The Garden of Sculptures once again was a huge success, showcasing 50 spectacular artworks all created here in Ireland.

This years "Sculpture At The Boatyard" garden took its inspiration from the coastal environment and the maritime industry of ship building. The garden appeared to be located in an old reclaimed disused boat yard which was transformed into beautiful and inspiring garden.

A sculpture adds a whole new dimension and focal point to the garden that can be enjoyed all year round. Smaller pieces were also on show and suitable for both indoors & outdoors.

This concept garden at Bloom brought garden sculptures to the masses and created an avenue for people to buy directly or order their own bespoke piece from www.garden-sculptures.ie