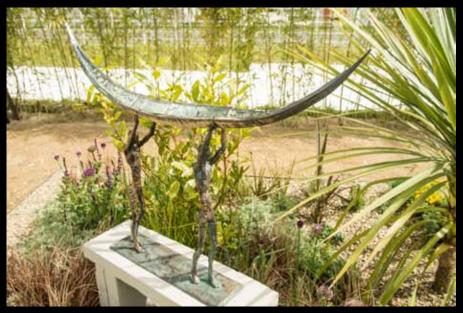

Left: Festival Middle: Red Poppy Right: Blue/Purple

Natures Tangle

by Liam Butler, Edition Copper & Kilkenny Marble

H.74cm

A little Flutter

Forged by John Hogan €2,950 H.200cm

Lord Key & Lady Heart

by Orla de Brí ,Bronze €14,500 H.180cm