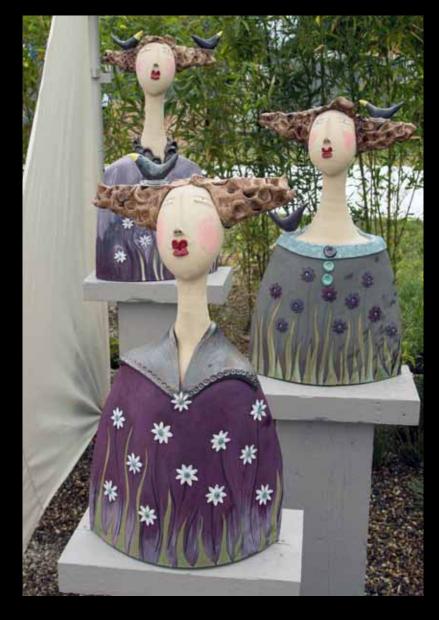

Goblin Sachs
Carving by Daniel O' Donoghue ,Unique, Kilkenny Blue Limestone
€ 9,500
H.36cm W.40cm D.46cm

Blooming Heads

by Brid Lyons ,Ceramic € 1,250 each H.66cm W.38cm D.20cm

by Grainne Watts, Ceramic € 350 each

Please enquire for colour options

Man Bird

by Fidelma Massey Bronze € 4,000 H.77cm W.66cm D.55cm

Fiadh

(Animal Saints Series)
by Fidelma Massey, Ceramic Edition
€ 1,590
H.84cm W.25cm D.25cm

Mermaid

by Fidelma Massey ,Bronze Edition of 9 € 4,950 H.61cm W.31cm D.31cm