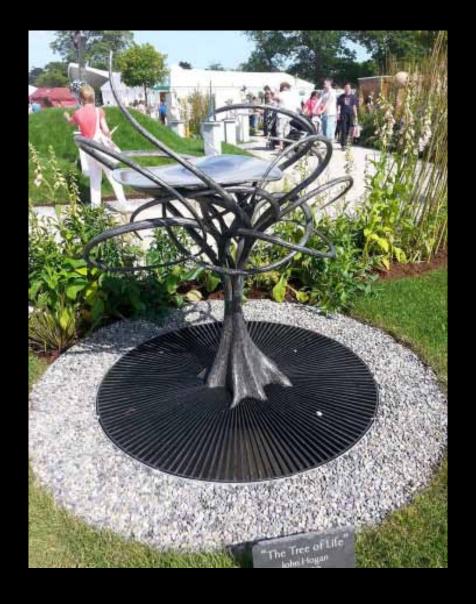

Home for a Bird €65 each Ceramics by Brid Lyons H.18cm

Tree Of Life Water Feature POA UNIQUE

Contemporary Forged Ironwork by by John Hogan

H.150CM W.185CM

Horses by Anna Campbell . H.252cm W85cm POA Available in Cast Bronze