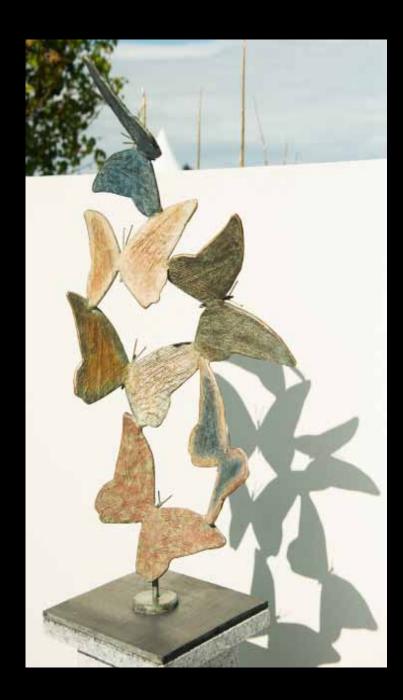

Butterflies

by Ray Delaney

**Bronze Edition** 

€ 4200 Available with less butterflies if prefered Butterflies H.70cm plus base

Angel Of Love by Breda Marron. POA

For further details please contact ruth@gardensculptures.ie H.365cm