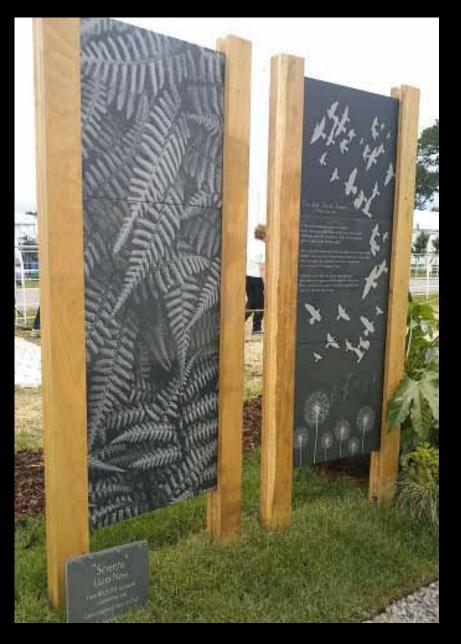

No Rush €1330 Forged by John Hogan H.46cm

Podforms €1200 each by Seamus Gill Sheet Bronze unique H.50-60cm

Slate Screens, Lazer engraved with images or text of your choice. Panels available as single for wall mounting

Slate Screen €1300 each by LazerNow Slate & Oak H.150-160cm

Slate Ground stepping Stones from €170 H.60cm W 30cm. (other sizes & images available)

Slate Panels & Stepping Stones Customised with any images & text of your choice.