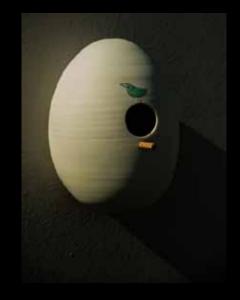

Home for a Bird €65 each Ceramics by Brid Lyons H.18cm

Tree Of Life Water Feature POA UNIQUE

Contemporary Forged Ironwork by by John Hogan

H.150CM W.185CM

Horses by Anna Campbell . H.252cm W85cm POA Available in Cast Bronze