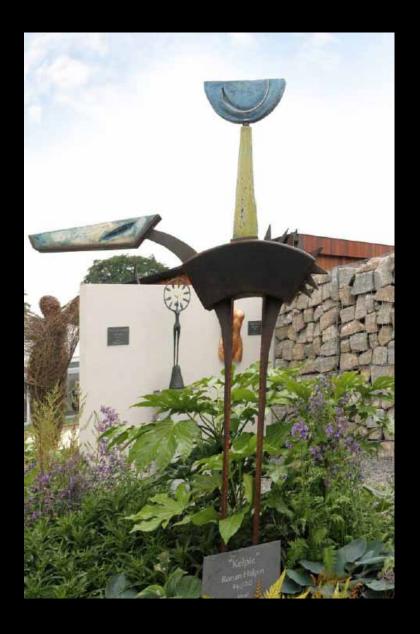

Kelpie €4500 Steel & Concrete by Ronan Halpin Unique H.210cm

The Voyage €750 Ceramic & Carved wood by Clodagh Redden H.152cm Boat 71cm wide

Glass Daisies €300 each Jerpoint Glass W. approx 45cm

Fish Encounter €8500 (left) by Jarlath Daly Bronze H.150cm