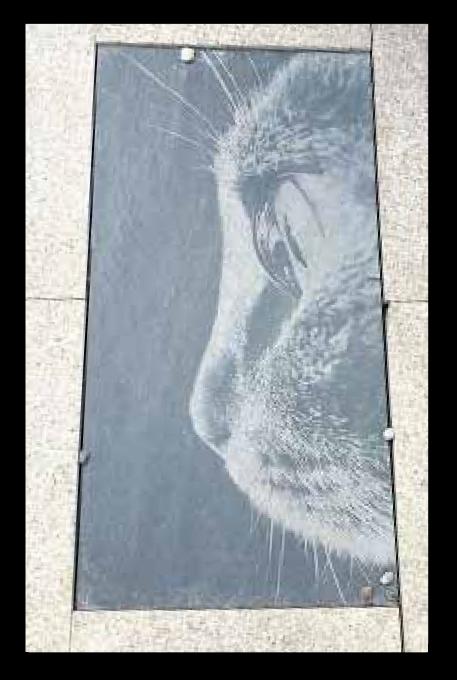

No Rush €1330 Forged by John Hogan H.46cm

Podforms €1200 each by Seamus Gill Sheet Bronze unique H.50-60cm

Slate Screens, Lazer engraved with images or text of your choice. Panels available as single for wall mounting

Slate Screen €1300 each by LazerNow Slate & Oak H.150-160cm

Slate Ground stepping Stones from €170 H.60cm W 30cm. (other sizes & images available)

Slate Panels & Stepping Stones Customised with any images & text of your choice.