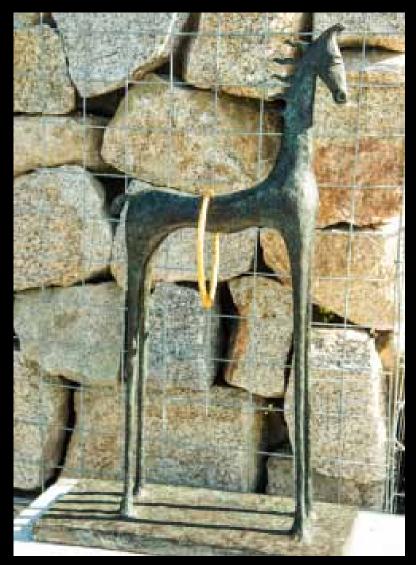

Home for a Bird €65 each Ceramics by Brid Lyons H.18cm

Tree Of Life Water Feature POA UNIQUE

Contemporary Forged Ironwork by by John Hogan

H.150CM W.185CM

Horses by Anna Campbell . H.252cm W85cm POA Available in Cast Bronze