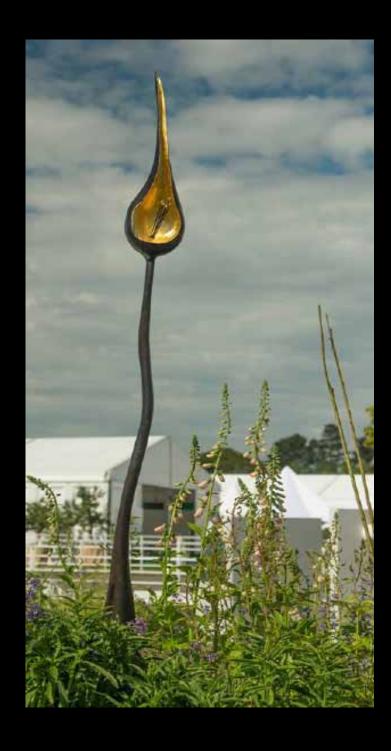

Vincent McMonagle Art & Garden Photography

Left

**Summers Kiss** 

by Brian O'Loughlin 235cm high Bog Oak & Gold Leaf

€1900 Unique

Beyond The Score

by Brian O'Loughlin 215cm high Bog Oak & Gold Leaf Unique

The Humming Bird €1750-€2000 by Liam Butler Copper & Kilkenny Marble