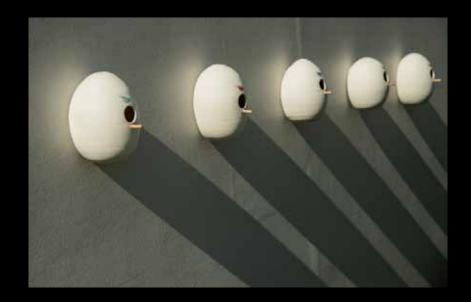

Home for a Bird €65 each Ceramics by Brid Lyons H.18cm

Tree Of Life Water Feature POA UNIQUE

Contemporary Forged Ironwork by by John Hogan

H.150CM W.185CM

Horses by Anna Campbell . H.252cm W85cm POA Available in Cast Bronze