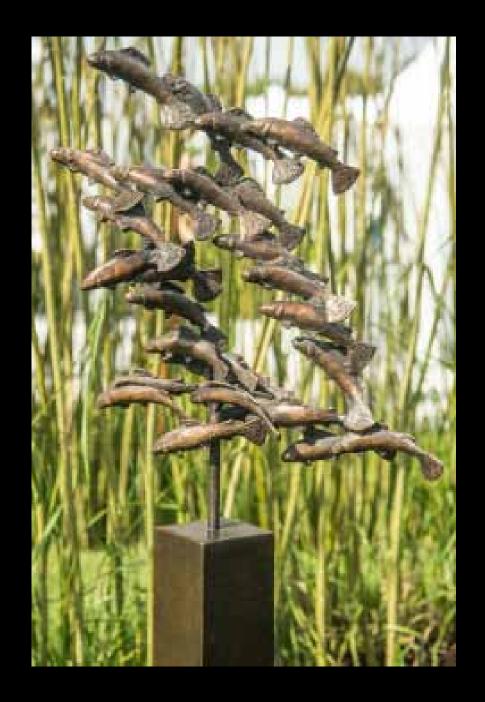

Kelpie €4500 Steel & Concrete by Ronan Halpin Unique H.210cm

The Voyage €750 Ceramic & Carved wood by Clodagh Redden H.152cm Boat 71cm wide

Glass Daisies €300 each Jerpoint Glass W. approx 45cm

Fish Encounter €8500 (left) by Jarlath Daly Bronze H.150cm