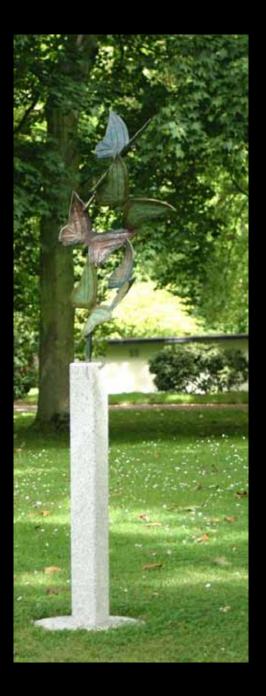

Butterflies

by Ray Delaney

**Bronze Edition** 

€ 4200 Available with less butterflies if prefered Butterflies H.70cm plus base

Angel Of Love by Breda Marron. POA

For further details please contact ruth@gardensculptures.ie H.365cm