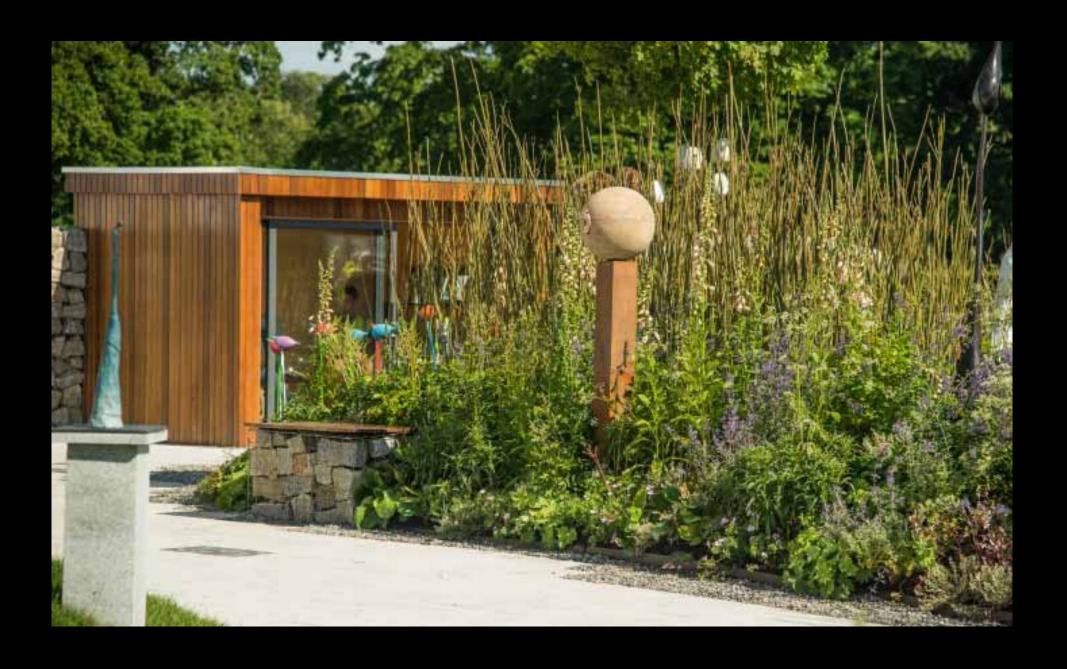

## The Garden of Sculptures

## **BLOOM 2014 GOLD MEDAL WINNERS**

Garden Designed by: Ingrid Swan MGLDA in collaboration with Ruth Liddle of GardenSculptures.ie

The Garden of Sculptures was an exciting new addition to Bloom this year that wowed visitors, showcasing 50 spectacular artworks all created here in Ireland.

This garden inspired by the Irish countryside surrounding Tullow & Hackeststown celebrated both Irish Landscape and demonstrated that Irish sculptural pieces can enhance almost every garden and outdoor space no matter how large or small.

A sculpture adds a whole new dimension and focal point to the garden that can be enjoyed all year round. Smaller pieces were also on show and suitable for both indoors & outdoors.

This concept garden at Bloom brought garden sculptures to the masses and created an avenue for people to buy directly or order their own bespoke piece from www.garden-sculptures.ie