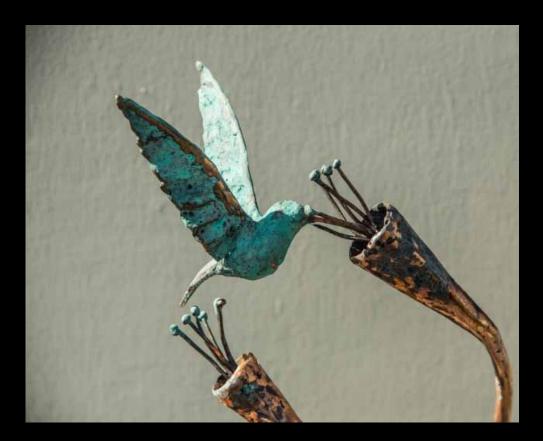

Vincent McMonagle Art & Garden Photography

Left

**Summers Kiss** 

by Brian O'Loughlin 235cm high Bog Oak & Gold Leaf

€1900 Unique

Beyond The Score

by Brian O'Loughlin 215cm high Bog Oak & Gold Leaf Unique

The Humming Bird €1750-€2000 by Liam Butler Copper & Kilkenny Marble