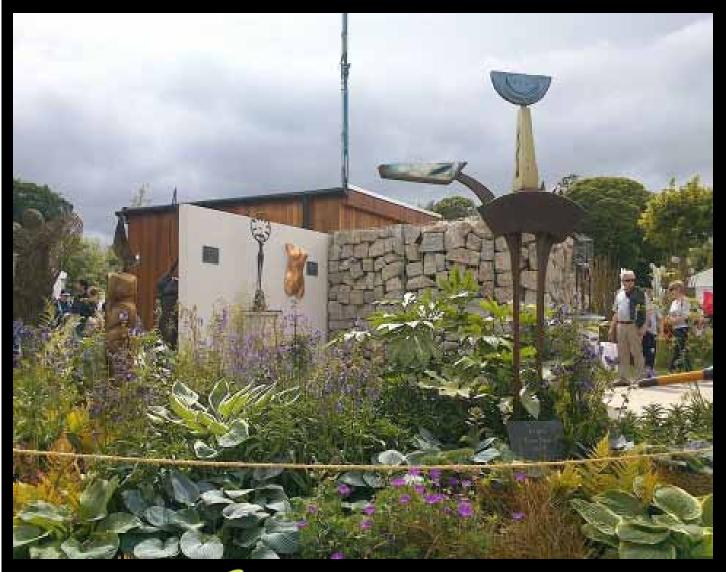

## **BLOOM 2014 GOLD MEDAL WINNERS**

Garden Designed by: Ingrid Swan MGLDA in collaboration with Ruth Liddle of GardenSculptures.ie

The Garden of Sculptures was an exciting new addition to Bloom this year that wowed visitors, showcasing 50 spectacular artworks all created here in Ireland.

This garden inspired by the Irish countryside surrounding Tullow & Hackeststown celebrated both Irish Landscape and demonstrated that Irish sculptural pieces can enhance almost every garden and outdoor space no matter how large or small.

A sculpture adds a whole new dimension and focal point to the garden that can be enjoyed all year round. Smaller pieces were also on show and suitable for both indoors & outdoors.

This concept garden at Bloom brought garden sculptures to the masses and created an avenue for people to buy directly or order their own bespoke piece from www.garden-sculptures.ie