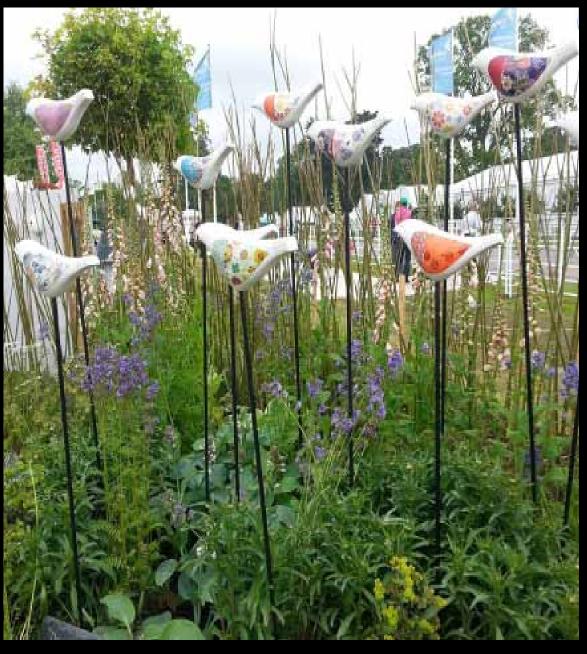

Dawn Chorus €180 each Please enquire for colour & pattern options

Ceramics by Michele Hannan H.Available from 130cm

Fox, Chickens & Cockeral Wire Sculptures

by Emma Jane Rushworth

Prices from € 300

Fairies & Peacocks also available please get in touch for further details & images.