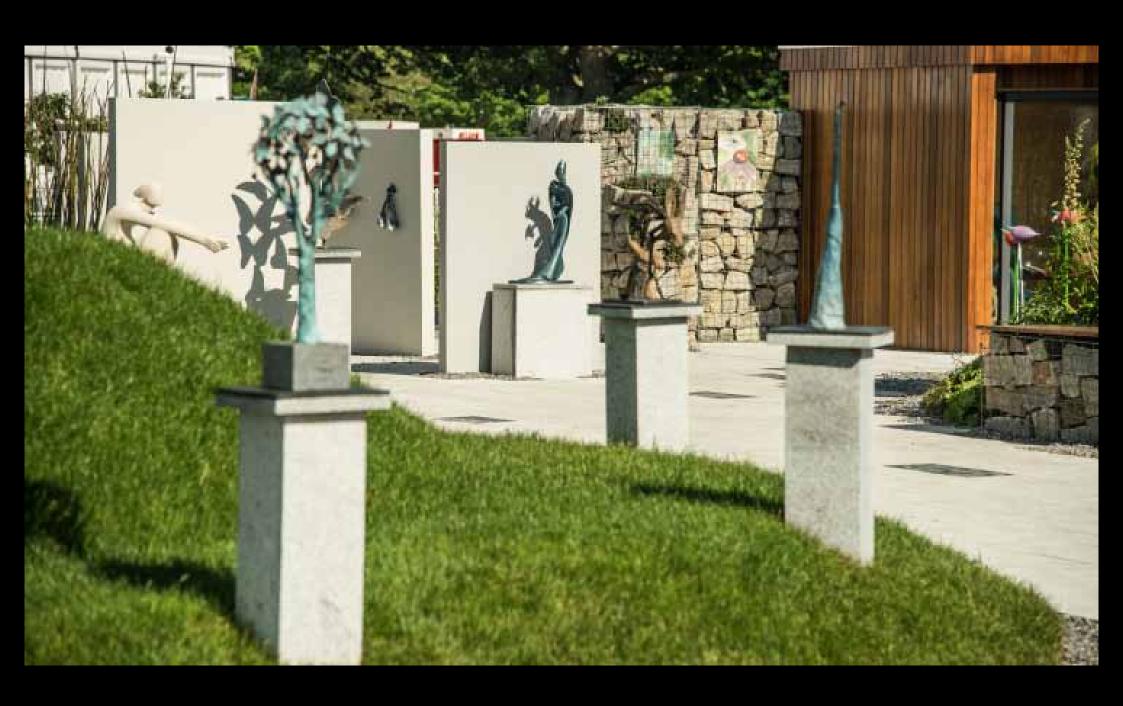

## The Garden of Sculptures

## **BLOOM 2014 GOLD MEDAL WINNERS**

Garden Designed by: Ingrid Swan MGLDA in collaboration with Ruth Liddle of GardenSculptures.ie

The Garden of Sculptures was an exciting new addition to Bloom this year that wowed visitors, showcasing 50 spectacular artworks all created here in Ireland.

This garden inspired by the Irish countryside surrounding Tullow & Hackeststown celebrated both Irish Landscape and demonstrated that Irish sculptural pieces can enhance almost every garden and outdoor space no matter how large or small.

A sculpture adds a whole new dimension and focal point to the garden that can be enjoyed all year round. Smaller pieces were also on show and suitable for both indoors & outdoors.

This concept garden at Bloom brought garden sculptures to the masses and created an avenue for people to buy directly or order their own bespoke piece from www.garden-sculptures.ie